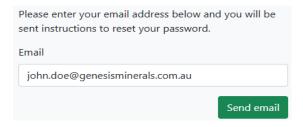

## New Starters & Current Employees WITH a Genesis email address

As above but use your Genesis email address when changing your password.