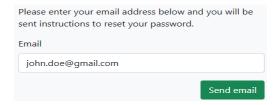

## New Starters & Contractors WITHOUT a Genesis email address

- Select Forgot Your Password. Forgot your password?
- Enter the personal email address that you supplied on your Genesis SAR form (e.g. john.doe@gmail.com)
- Select Send Email.